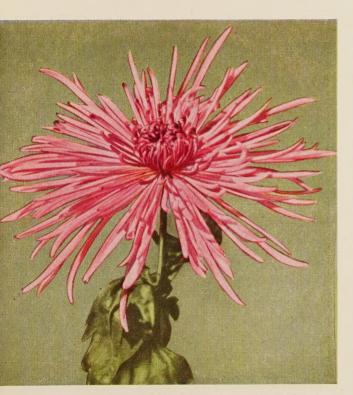

**DUCHESS.** (S-A-4). Gorgeously beautiful orchid pink throughout, a color similar to our "BUNBU" illustrated on page 4. Truly magnificent flower with splendid foliage and stem. October 30. **Price: \$1.00**, **each, 3 for \$2.75.** 